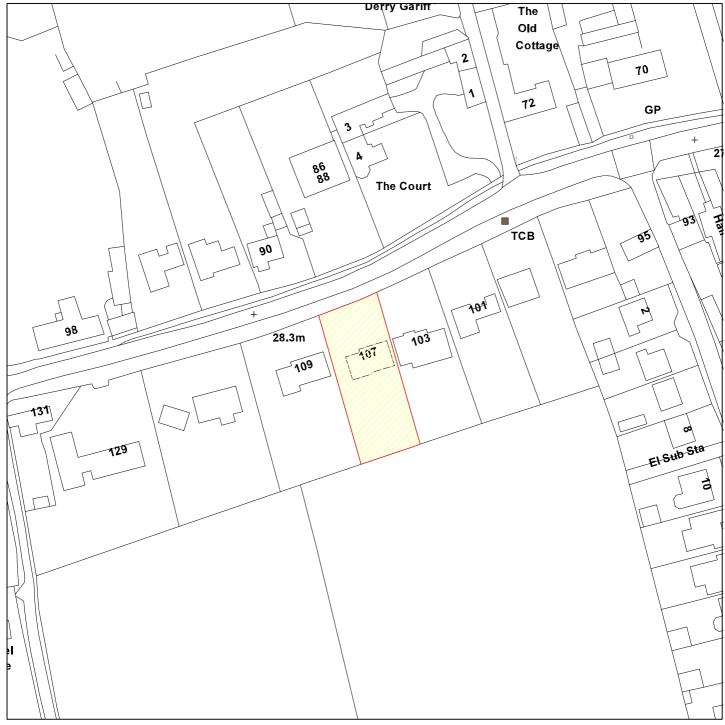

## 12/01796/FUL

## 107 Main Street, Askham Bryan

**Scale:** 1:1250

Reproduced from the Ordnance Survey map with the permission of the Controller of Her Majesty's Stationery Office © Crown Copyright 2000.

Unauthorised reproduction infringes Crown Copyright and may lead to prosecution or civil proceedings.